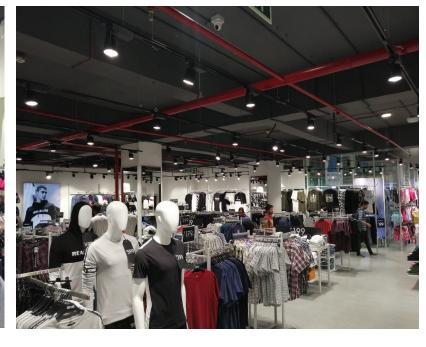

59,000 sq.ft. | Solapur | Work in progress...

More Hyper Mart / Aher Constructions Pvt. Ltd.

35,000 Sq.ft. | Wakad, Pune | Work in progress...

Westside – Tata Trent Ltd.

21,255 sq.ft. | Gachibowli, Hyderabad | Completed.

Westside - Tata Trent Ltd.

14,300 sq.ft. | Annanagar, Chennai | Completed.

Celestia - Shree Ram Samarth.

1,00,000 sq.ft. | Mulund, Mumbai | Completed.

**Prima Plastics Limited.** 

1,79,533 sq.ft. | Pithampur, Indore | Completed.