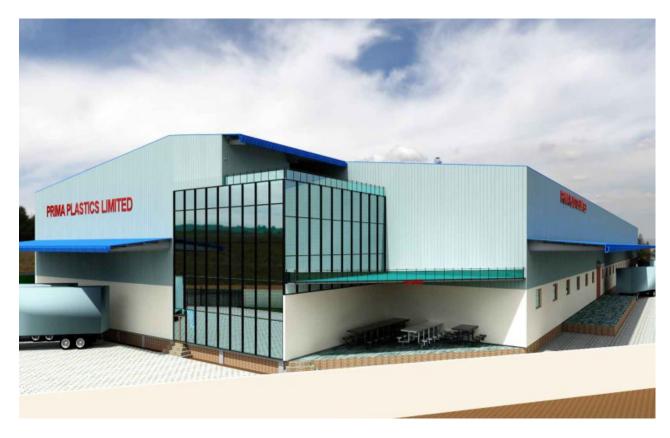

Westside - Tata Trent Ltd.

14,300 sq.ft. | Annanagar, Chennai | Completed.

Celestia - Shree Ram Samarth.

1,00,000 sq.ft. | Mulund, Mumbai | Completed.

**Prima Plastics Limited.** 

1,79,533 sq.ft. | Pithampur, Indore | Completed.