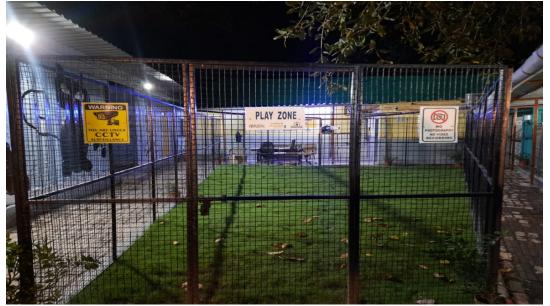

#### **CSR (Corporate Social Responsibility) PROJECTS**

**Animal Shelter** 

**Rehab Centre** 

**Ambulances** 

4500 Sq.ft . | Malad (W) | Completed

By 'Virat Kohli Foundation' In Collaboration With 'Vivaldis Animal Health' & 'Awaaz, Voice Of Stray Animal'