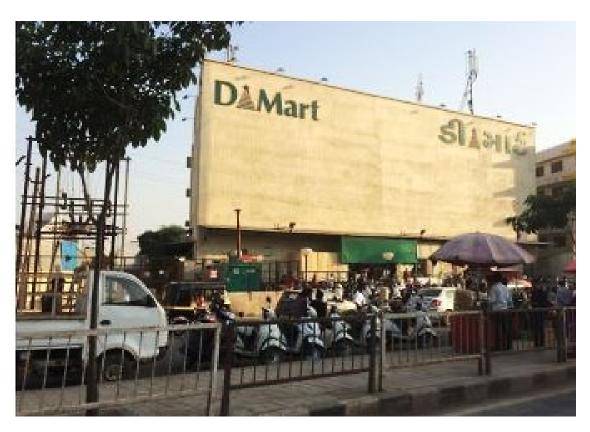

**Dmart - Technocrat Consultant.** 

60,000 sq.ft. | Sarthana, Surat | Completed.

Mahindra Logistics Limited – Warehouse Parapuram

52,571 sq.ft. | Kochi, Kerala | Completed.

**Convention Hotels - Raus Infra Ltd.** 

60,000 sq.ft. | Calangute, Goa | Completed.

**Dmart - Technocrat Consultant.** 

53,000 sq.ft. | Singanpore, Surat | Completed.

**Dmart - Technocrat Consultant.** 

45,000 sq.ft. | Adajan, Surat | Completed.