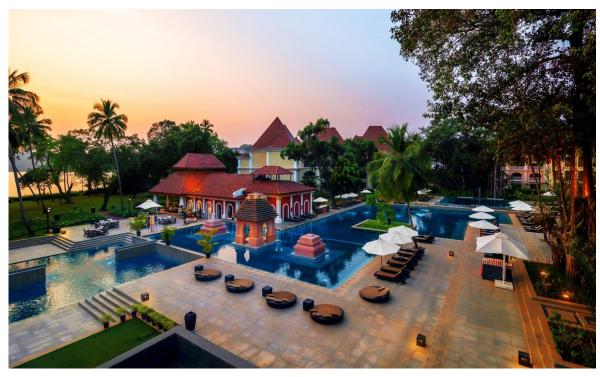

6,600 sq.ft. | Mantri Square, Bengaluru | Completed.

**Grand Hyatt – Goan Hotels & Club Pvt Ltd.** 

313 Rooms | 7,53,480 sq.ft. | Bambolim, Goa | Completed.

Westside – Tata Trent Ltd.

17,630 sq.ft. | Usharam Integra, Hyderabad | Completed.