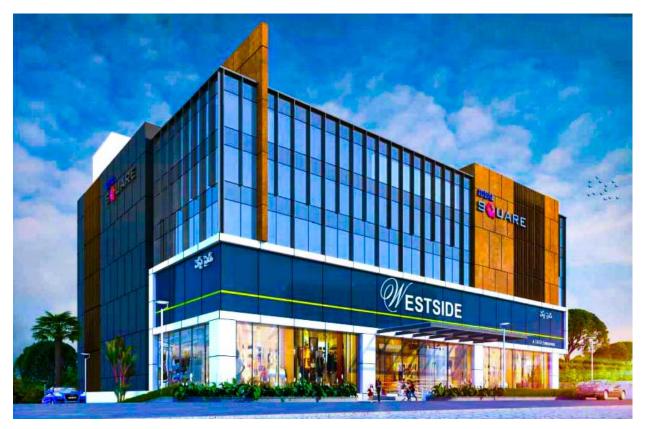

59,000 sq.ft. | Solapur | Work in progress...

More Hyper Mart / Aher Constructions Pvt. Ltd.

35,000 Sq.ft. | Wakad, Pune | Work in progress...

Westside – Tata Trent Ltd.

21,255 sq.ft. | Gachibowli, Hyderabad | Completed.

Westside - Tata Trent Ltd.

14,300 sq.ft. | Annanagar, Chennai | Completed.

Celestia - Shree Ram Samarth.

1,00,000 sq.ft. | Mulund, Mumbai | Completed.

**Prima Plastics Limited.** 

1,79,533 sq.ft. | Pithampur, Indore | Completed.