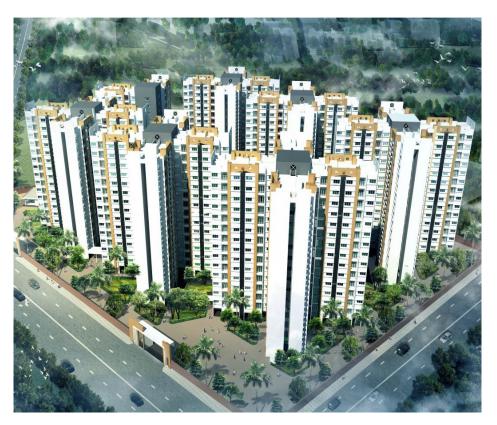

**LA-Street and LA- Mansion – Trinity Creative Homes LLP.** 

3,77,407 sq.ft. | Kolshet, Thane (W) | Work In Progress...

Manosmruti / Amrut – Goyal Group.

19,218 sq.ft. | Borivali (W), Mumbai | Work In Progress...

Sea Rock - Goyal Group.

24,768 sq.ft. | Borivali (W), Mumbai | Work In Progress...

New Abhiram – Goyal Group.

32,717 sq.ft. | Borivali (W), Mumbai | Work In Progress...

Dinaco Darshan – Goyal Group.

41,003 sq.ft. | Borivali (W), Mumbai | Work In Progress...